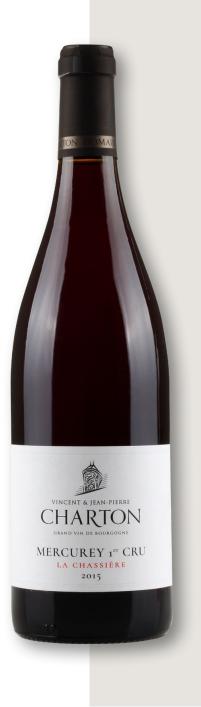

## MERCUREY 1<sup>ER</sup> CRU LA CHASSIÈRE

This wine reveals delicate spicy notes with aromas of violet and raspberry. Incisive on the attack, the palate develops density and texture enveloped in red and black fruit.

COLOUR Red

SURFACE 8000 square metres

DENSITY / YIELD 10,000 vines / hectare 35 hectolitres / hectare

**PRODUCTION** 3,000 bottles / year

MATURING 100% in oak barrels for 10 months 25 to 30% new barrels Estate bottled GRAPE VARIETY 100% Pinot noir